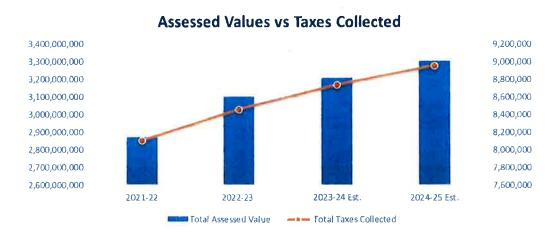

ng, put projects on hold, and reduce staffing through attrition.

#### **Property Taxes**

This budget, we are only forecasting a 1.0% increase in total property tax collections from the prior year's budget. This reduced percentage of increase is because current year collections are short of FY 2023-24 adopted budget projections, resulting in a lower base to project from. The County Assessor sent a letter on January 31, 2024, notifying the District that the County is withholding tax collections in anticipation of a tax refund for Cascade Tissue and other possible offsets. As of the end of March, the County had withheld \$96,129 from the District's tax collections.

The District's permanent tax rate of \$2.9731/1,000 of assessed value is used to calculate general operating property taxes.



According to existing regulations, a property's assessed value is typically lower than its market value, which is determined by comparing it to similar properties. In addition, the District experiences compression in its collections with Urban Renewal Areas where the tax rolls have been frozen (i.e., no new growth in collections). When we factor in these things, the true collection rate for the District is approximately 92%. Therefore, we have budgeted collections of \$8,960,000 (rounded figure) for the proposed budget.

#### **Charges for Services**

Service charges are budgeted to increase by 2% over the prior budget. The District is continuing the Ground Emergency Medical Transport (GEMT) grant and partnering with Systems Design West (EMS Billing company) for accurate EMS billing repo