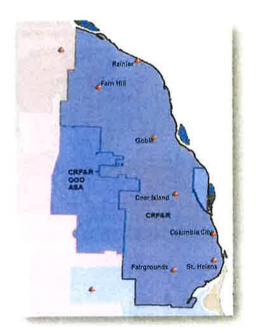

Columbia River Fire and Rescue serves an area of approximately 185 square miles and has an estimated population of 25,000 residents. The district operates from seven stations, a business office, and a joint maintenance facility. The southern portion of the district has been in a slow growth mode for the last five (5) years due in part to the economic downturn in the country. St. Helens, small town, rural demographics are rapidly changing to that of a bedroom community for the Portland metropolitan area.

St. Helens is also the Columbia County Seat and has a large county work force

The district has 10 major buildings which are:

- 1. St Helens Station 105 South 12th Street, St. Helens
- 2. Rainier Station 211 2nd Street West, Rainier
- 3. Fairground Station 58798 Saulser Road, St. Helens
- 4. Deer Island Station 33710 Canaan Road, Deer Island
- 5. Goble Station 69321 Nicolai Road, Rainier
- 6. Fernhill Station 73153 Doan Road, Rainier
- 7. Columbia City Station 400 G Street, Columbia City
- 8. Administrative Office 270 Columbia Blvd, St. Helens
- 9. Joint Maintenance Facility 58555 McNulty Way, St. Helens
- 10. Lee Broadbent Training Center58577 McNulty Way, St. Helens