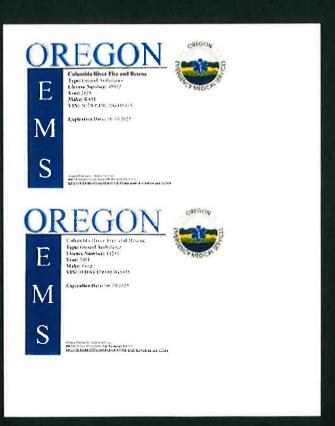

# Ambulance Business License with the Oregon Health Authority, Public Health Division (3.1.1)

# Oregon Health Authority Emergency Medical Services and Trauma Systems

#### Ambulance Service License presented to

#### Columbia River Fire and Rescue

**License Number: 0506** 

270 Columbia Blvd St. Helens, OR 97051

Issue Date: 04/26/2024 Expiration Date: 06/30/2025

Pursuant to ORS 682 and OAR 250, this ambulance service license is valid unless suspended or revoked for violation of any statute under which issued, or any rule or regulation adopted by the Oregon Health Authority, EMS and Trauma Systems Program.

This license is not transferable and is restricted to the location and service listed on this license.

Sec +100 3

AMBULANCE SERVICE AREA FRANCHISE RFP