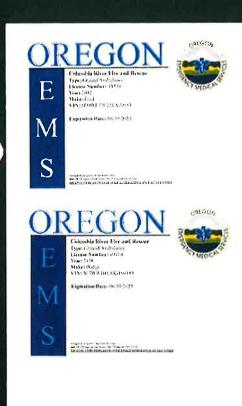

# Ambulance Business License with the Oregon Health Authority, Public Health Division (3.1.1)

# Oregon Health Authority Emergency Medical Services and Trauma Systems

#### Ambulance Service License presented to

#### Columbia River Fire and Rescue

**License Number: 0506** 

270 Columbia Blvd St. Helens, OR 97051

Issue Date: 04/26/2024 Expiration Date: 06/30/2025

Pursuant to ORS 682 and OAR 250, this ambulance service license is valid unless suspended or revoked for violation of any statute under which issued, or any rule or regulation adopted by the Oregon Health Authority, EMS and Trauma Systems Program.

This license is not transferable and is restricted to the location and service listed on this license.

Sec +100 3

AMBULANCE SERVICE AREA FRANCHISE RFP