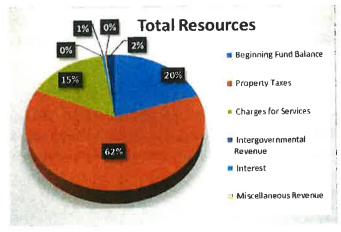

0 | Total Resources             | 14,474,600 | 931,200     | 7%     |
|            |                             |            |             |        |
| 9,601,430  | Personnel Services          | 8,423,260  | (1,178,170) | -12%   |
| 1,846,166  | Materials and Services      | 2,059,620  | 213,454     | 12%    |
| 565,000    | Capital Outlay              | 490,000    | (75,000)    | -13%   |
| 330,804    | Debt Service                | 329,675    | (1,129)     | 0%     |
| 700,000    | Transfers                   | 250,000    | (450,000)   | -64%   |
| -          | Contingency                 | 500,000    | 500,000     | 100%   |
| 500,000    | Reserve/Ending Fund Balance | 2,422,045  | 1,922,045   | 384%   |
| 13,543,400 | Total Requirements          | 14,474,600 | 931,200     | 7%     |



Total Resources and Significant Changes
Total Resources equal \$14,474,600, the largest of which is Property Taxes.

## **Beginning Fund Balance**

The District is forecasting a beginning fund balance of \$2,895,000 to cover expenses from July 1<sup>st</sup> until November when significant property tax revenues are received. The beginning fund balance is equal to the Ending fund balance at the end of the fiscal year. This is often explained as the dollars needed

to carry the District from July 1 through October, as property tax payments are minimal during these months. The beginning fund balance has increased significantly over the prior year, thanks to the sacrifice of the District's management staff in the efforts to curb spending, put projects on hold, and reduce staffing through att