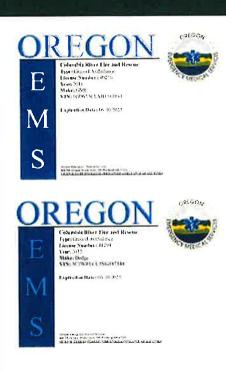

# Ambulance Business License with the Oregon Health Authority, Public Health Division (3.1.1)

# Oregon Health Authority Emergency Medical Services and Trauma Systems

#### Ambulance Service License presented to

#### Columbia River Fire and Rescue

**License Number: 0506** 

270 Columbia Blvd St. Helens, OR 97051

Issue Date: 04/26/2024 Expiration Date: 06/30/2025

Pursuant to ORS 682 and OAR 250, this ambulance service license is valid unless suspended or revoked for violation of any statute under which issued, or any rule or regulation adopted by the Oregon Health Authority, EMS and Trauma Systems Program.

This license is not transferable and is restricted to the location and service listed on this license.

Sec +100 3

AMBULANCE SERVICE AREA FRANCHISE RFP