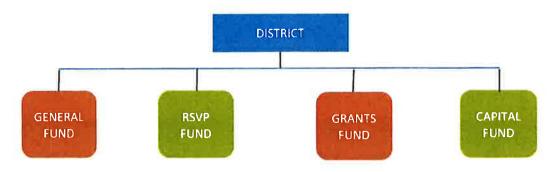

The fire district is organized under the policies and standards of conduct that are adopted by the elected five-person board of directors of Columbia River Fire and Rescue. These policies and standards of conduct establish the structure by which personnel, equipment and facilities are provided for service to the general public.

Columbia River Fire and Rescue serves an area of approximately 185 square miles and has an estimated population of 25,000 residents. The district operates from seven stations, a business office, and a joint maintenance facility. The southern portion of the district has been in a slow growth mode for the last five (5) years due in part to the economic downturn in the country. St. Helens, small town, rural demographics are rapidly changing to that of a bedroom community for the Portland metropolitan area.

St. Helens is also the Columbia County Seat and has a large county work force

The district has 10 major buildings which are:

- 1. St Helens Station 105 South 12th Street, St. Helens
- 2. Rainier Station 211 2nd Street West, Rainier
- 3. Fairground Station 58798 Saulser Road, St. Helens
- 4. Deer Island Station 33710 Canaan Road, Deer Island
- 5. Goble Station 69321 Nicolai Road, Rainier
- 6. Fernhill Station 73153 Doan Road, Rainier
- 7. Columbia City Station 400 G Street, Columbia City
- 8. Administrative Office 270 Columbia Blvd, St. Helens
- 9. Joint Maintenance Facility 58555 McNulty Way, St. Helens
- 10. Lee Broadbent Training Center58577 McNulty Way, St. Helens