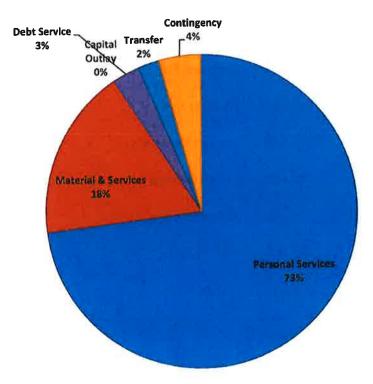

| 8,960,000         | 8,960,000        |
| 1,996,532  | 2,186,124  | 2,193,000  | Charges for Services      | 2,246,000         | 2,246,000        |
| 318,811    | 29,303     | 50,000     | Intergovernmental Revenue | ; <del>=</del> /: | 5 <del>4</del> 8 |
| 13,792     | 94,181     | 75,000     | Interest Income           | 75,000            | 75,000           |
| 25,651     | 133,248    | 15,400     | Miscellaneous             | 28,600            | 28,600           |
| 4,440.00   | 1,377,884  | 200,000    | Transfers In              |                   | ٠                |
| 14,281,269 | 14,976,990 | 12,763,400 | TOTAL RESOURCES           | 13,809,600        | 13,809,600       |

#### **General Fund Expenditures by Department**



#### **General Fund Expenditures by Category**



315,000

1,678,760

315,000

1,678,760

| 2022       | 2023             | 2024       | General Fund                | 2025             | 2025       |
|------------|------------------|------------|-----------------------------|------------------|------------|
| Actual     | Actual           | Adopted    | Expense Summary             | Proposed         | Approved   |
|            |                  |            | Summary                     |                  |            |
| 9,164,552  | 9,414,893        | 9,601,430  | Personnel Services          | 8,423,260        | 8,423,260  |
| 1,294,192  | 1,458,909        | 1,831,166  | Materials and Services      | 2,044,620        | 2,044,620  |
| 468,735    | -                | =          | Capital Outlay              | 20               | 1 12