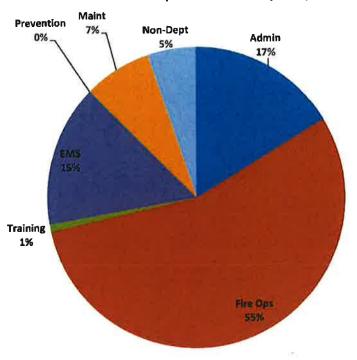

| 2,718,479  | 1,400,000  | Beginning Fund Balance    | 2,500,000  | 2,500,000  |
| 8,107,127  | 8,437,771  | 8,830,000  | Property Taxes            | 8,960,000  | 8,960,000  |
| 1,996,532  | 2,186,124  | 2,193,000  | Charges for Services      | 2,246,000  | 2,246,000  |
| 318,811    | 29,303     | 50,000     | Intergovernmental Revenue | 2          | -          |
| 13,792     | 94,181     | 75,000     | Interest Income           | 75,000     | 75,000     |
| 25,651     | 133,248    | 15,400     | Miscellaneous             | 28,600     | 28,600     |
| 4,440.00   | 1,377,884  | 200,000    | Transfers In              | <b>*</b>   |            |
| 14,281,269 | 14,976,990 | 12,763,400 | TOTAL RESOURCES           | 13,809,600 | 13,809,600 |

#### **General Fund Expenditures by Department**



#### **General Fund Expenditures by Category**



84,500

1,363,760

315,000

1,678,760

84,500

1,363,760

1,678,760

315,000

| S,         | 2022             | 2023             | 2024              | General Fund                      | 2025               | 2025        |
|------------|------------------|------------------|-------------------|-----------------------------------|--------------------|-------------|
|            | Actual           | Actual           | Adopted           | Expense Summary                   | Proposed           | Approved    |
|            |                  |                  |                   | Summary                           |                    |             |
|            | 9,164,552        | 9,414,893        | 9,601,430         | Personnel Services