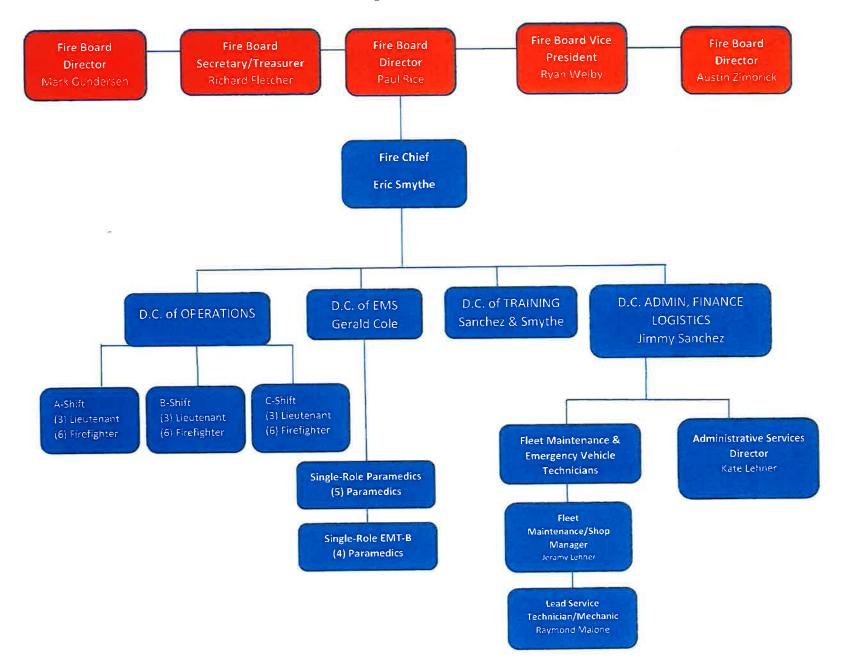

#### ORGANIZATION AND MANAGEMENT

Eric Smythe Fire Chief

Jerry Cole
Division Chief EMS

| Book | Page |  |
|------|------|--|

Helens was then called the "Payroll Capital" of the world due to the large number of shipyards, mills, and a deep water port. According to interviews with some of the firefighters of that era, the station on South 1st was a large two story wood building that housed the fire department, apparatus, and some city employees. The on-duty and volunteer firefighters lived in the building quarters on the second floor where there was also a gymnasium for their use. Contrary to what was previously thought, there was no "pole" for the firefighters to slide down for emergency calls, they took the stairs. The sole engine in those days was a Brockway, its parentage was uncertain but it did carry a 55 gallon tank of soda acid solution for fire suppression. It was not a "pumper" by the standards of that day, and it barely had enough power to get up Despains hill on Columbia Boulevard. Apparently, the old Brockway often needed a push to get up that hill and several others around the city. Two fire engines were added in 1929 that greatly increased the capability of the department to respond to fires. One engine was a Studebaker with a 180 horsepower engine and the other was a Seagrave with a 150 horsepower engine. Both engines were "pumpers" and they gave the department a much improved ability to fight fires in the city.

## **Management Team**

### Eric Smythe Fire Chief

- 34.5 years of EMS experience in the Fire Service / EMS
- 10.5 years with CRFR
- Currently Certified EMT Basic / Paramedic 1993 2015
- Bachelor of Science Public Safety and Emergency Management
- Chief Smythe is a legacy firefighter, his father Dale Smythe was a firefighter for 30 years in California and his Grandfather Cleo Dale Smythe was an oil refinery firefighter for 32 years.

Jerry Cole
Division Chief
EMS

- Over 33 years of EMS experience in the Fire Service / EMS
- Currently Certified as Paramedic
- AAS Degree in Fire Science with specialty classes in management / budgeting
- EMS Instructor
- 22 years of management expericance

#### Fleet Maintenance

Columbia River Fire and Rescue has an in house highly qualified apparatus maintenance shop where two skilled technicians work to keep equipment in top condition. These technicians have received extensive training and have the expertise needed to repair and maintain a variety of apparatuses. With their knowledge and experience, they are able to identify and fix any issues that may arise, ensuring that the equipment functions properly and efficiently. At least one shop technician is on call 24 hours a day 365 days a year to ensure that our fleet of ambulances are ready to respond. Fleet maintenance personnel are Emergency Vehicle Technicians (EVT). A total of 5 certifications for ambulance and includes, 1. Maintenance, Inspection and Testing, 2. Design and Performance Standards of Ambulances, 3. Ambulance Electrical Systems, 4. Ambulance Heating, Air Conditioning, and 5. Ventilation and Ambulance Cab, Chassis, and Powertrain.

Jeremy Lehner

**Raymond Malone** 

Book \_\_\_\_\_Page\_\_\_\_

Section 2

AMBULANCE SERVICE AREA FRANCHISE RFP