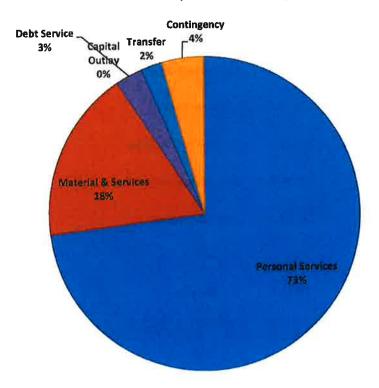

ce    | 2,500,000  | 2,500,000  |
| 8,107,127  | 8,437,771  | 8,830,000  | Property Taxes            | 8,960,000  | 8,960,000  |
| 1,996,532  | 2,186,124  | 2,193,000  | Charges for Services      | 2,246,000  | 2,246,000  |
| 318,811    | 29,303     | 50,000     | Intergovernmental Revenue | 2          | -          |
| 13,792     | 94,181     | 75,000     | Interest Income           | 75,000     | 75,000     |
| 25,651     | 133,248    | 15,400     | Miscellaneous             | 28,600     | 28,600     |
| 4,440.00   | 1,377,884  | 200,000    | Transfers In              | <b>*</b>   |            |
| 14,281,269 | 14,976,990 | 12,763,400 | TOTAL RESOURCES           | 13,809,600 | 13,809,600 |

#### **General Fund Expenditures by Department**



#### **General Fund Expenditures by Category**



84,500

1,363,760

315,000

1,678,760

84,500

1,363,760

1,678,760

315,000

| S,         | 2022             | 2023             | 2024              | General Fund                      | 2025               | 2025        |
|------------|------------------|------------------|-------------------|-----------------------------------|--------------------|-------------|
|            | Actual           | Actual           | Adopted           | Expense Summary                   | Proposed           | Approved    |
|            |                  |                  |                   | Summary                           |                    |             |
|            | 9,164,552        | 9,414,893        | 9,601,430         | Personnel Services                | 8,423,260          | 8,423,260   |