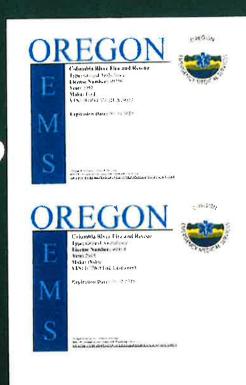

# Ambulance Business License with the Oregon Health Authority, Public Health Division (3.1.1)

# Oregon Health Authority Emergency Medical Services and Trauma Systems

#### Ambulance Service License presented to

#### Columbia River Fire and Rescue

**License Number: 0506** 

270 Columbia Blvd St. Helens, OR 97051

Issue Date: 04/26/2024 Expiration Date: 06/30/2025

Pursuant to ORS 682 and OAR 250, this ambulance service license is valid unless suspended or revoked for violation of any statute under which issued, or any rule or regulation adopted by the Oregon Health Authority, EMS and Trauma Systems Program.

This license is not transferable and is restricted to the location and service listed on this license.

Sec +100 3

AMBULANCE SERVICE AREA FRANCHISE RFP