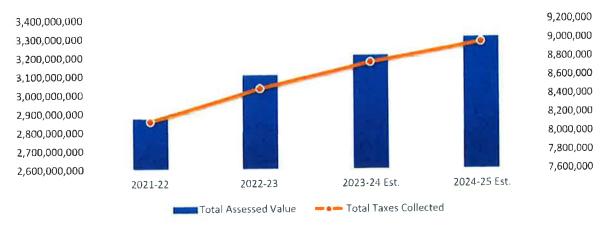

| 95.0%                                  |
| 2022-23                      | 3,104,000,421  | 17,919,712 | 3,086,080,709 | 9,175,227      | (463,424)     | 8,711,803   | 4.7%                 | 8,463,258             | 97.1%              | 92.256                                 |
| 2023-24 Est.                 | 3,210,454,821  | 11.931.310 | 3,198,523,511 | 9,509,530      |               | 9,002,467   | 3.3%                 | 8,745,629             | 97.1%              | 92,0%                                  |
| 2023-24 ESt.<br>2024-25 Est. | 3,306,768,466  | 15,000,000 | 3,291,768,466 | 9,786,757      | li della coli | 9,225,972   |                      | 8,962,758             | 97.1%              | 91.6%                                  |

#### **Assessed Values vs Taxes Collected**



| BookPage | Book _ | Page |
|----------|--------|------|
|----------|--------|------|

~This page is intentionally left blank~

For the Proposed Budget, all Debt Service payments are budgeted within Fund 00-General Fund.

#### **Bonded Debt**

In February 2016, the District refunded and refinanced the 2006 Full Faith & Credit Obligations that were originally issued to build the Lee Broadbent Training Center in the amount of \$2,375,000. The new obligations are on the same maturity schedule as the previous with a final payment date of January 1, 2037. The net present value of savings due to refinancing was an estimated \$422,544. The remaining debt service payments are as follows:

|             |                      | Duinainla | Interest             | Annual           |             |