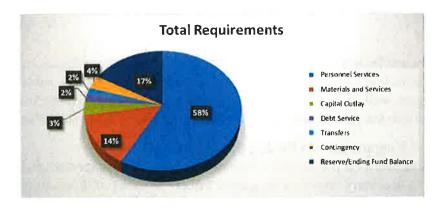

% and are expected to remain fairly stable over the next fiscal year, but there are possible rate cuts in the future. While the District's cash on hand varies, the District keeps its property tax revenue in LGIP and only transfers out the amount necessary each month to fund payroll and accounts payable, thus maximizing interest earnings.

#### Miscellaneous

The proposed includes used equipment surplus sales. As is best practice, the equipment will be placed on GovDeals government auction in hopes of recovering the most for our aging and surplus equipment.

#### **Transfers from Other Funds**

This accounts for the inter-fund activities between the various Funds.

#### Total Expenditures & Significant Changes

Total Requirements equals \$14,474,600, and the largest of these is Personnel.



#### **Personnel Services**



The decision to remove the Fire Marshal, keep the Division Chief of Training position vacant until FY 25-26, and eliminate three battalion chief positions was made to balance the budget and ensure that CRFR's personnel service expenditures are below our annual tax revenues. In addition, a staffing model change has been implemented to include single-role paramedics and EMT-B personnel, which has led to a total of 27 full-time equivalent (FTE) firefighter personnel and 8 FTE single-role personnel beginning in FY 24-25. This change has allowed us to provide the best possible service to the community we serve within our budgetary constraints. We have also significantly reduced our administrative personnel from 16 FTE in FY 21-22 to 6 full-time administrative pe