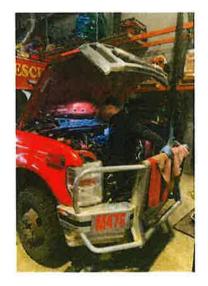

#### Fleet Maintenance

Columbia River Fire and Rescue has an in house highly qualified apparatus maintenance shop where two skilled technicians work to keep equipment in top condition. These technicians have received extensive training and have the expertise needed to repair and maintain a variety of apparatuses. With their knowledge and experience, they are able to identify and fix any issues that may arise, ensuring that the equipment functions properly and efficiently. At least one shop technician is on call 24 hours a day 365 days a year to ensure that our fleet of ambulances are ready to respond. Fleet maintenance personnel are Emergency Vehicle Technicians (EVT). A total of 5 certifications for ambulance and includes, 1. Maintenance, Inspection and Testing, 2. Design and Performance Standards of Ambulances, 3. Ambulance Electrical Systems, 4. Ambulance Heating, Air Conditioning, and 5. Ventilation and Ambulance Cab, Chassis, and Powertrain.

Jeremy Lehner

**Raymond Malone** 

Book \_\_\_\_\_Page\_\_\_\_

Section 2

AMBULANCE SERVICE AREA FRANCHISE RFP