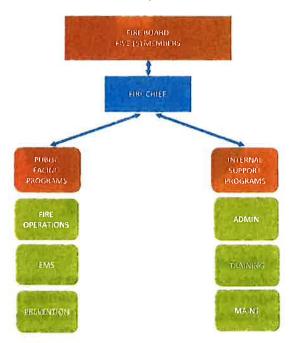

ctors to have enough resources on hand at the beginning of the fiscal year to carry the District up to the time in November when tax turnovers are received from the county tax assessors' offices. The District anticipates that it will receive approximately 92.6 cents of each tax dollar in the year in which it is levied.

While the District has made great strides to structurally balance the budget, it is possible that the District might still be a little short come fall. If this comes to pass, management will look for short-term borrowing options.

The District's daily operations are generally accounted for as departments within the General Fund. The District accounts for its program operations under six departments. Division Chief's will also manage capital requests from the Capital Fund.



#### The Budget as a Financial Plan

The budget document was developed to serve as the financial plan required to carry out the goals and objectives for the ensuing fiscal year. It is intended to provide financial guidelines for programs and functions within the District. Separate summary pages are presented for these areas, and each summary page includes data for:

|          | Personnel Services – includes the salaries and fringe benefits of full-time and part-time employees.                                                                                                                                                                |
|----------|----------------------------------------------------------------------------------------------------------------------------------------------