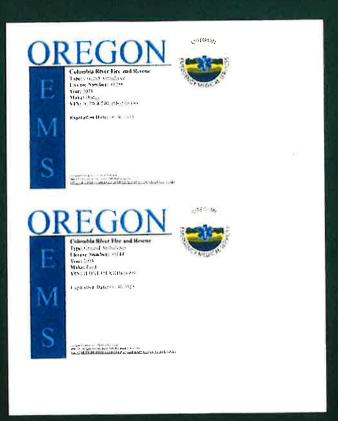

# Ambulance Business License with the Oregon Health Authority, Public Health Division (3.1.1)

# Oregon Health Authority Emergency Medical Services and Trauma Systems

#### Ambulance Service License presented to

#### Columbia River Fire and Rescue

**License Number: 0506** 

270 Columbia Blvd St. Helens, OR 97051

Issue Date: 04/26/2024 Expiration Date: 06/30/2025

Pursuant to ORS 682 and OAR 250, this ambulance service license is valid unless suspended or revoked for violation of any statute under which issued, or any rule or regulation adopted by the Oregon Health Authority, EMS and Trauma Systems Program.

This license is not transferable and is restricted to the location and service listed on this license.

Sec +100 3

AMBULANCE SERVICE AREA FRANCHISE RFP