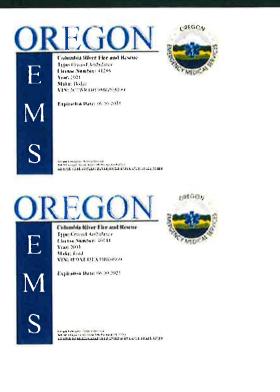

# Ambulance Business License with the Oregon Health Authority, Public Health Division (3.1.1)

# Oregon Health Authority Emergency Medical Services and Trauma Systems

#### Ambulance Service License presented to

#### Columbia River Fire and Rescue

**License Number: 0506** 

270 Columbia Blvd St. Helens, OR 97051

Issue Date: 04/26/2024 Expiration Date: 06/30/2025

Pursuant to ORS 682 and OAR 250, this ambulance service license is valid unless suspended or revoked for violation of any statute under which issued, or any rule or regulation adopted by the Oregon Health Authority, EMS and Trauma Systems Program.

This license is not transferable and is restricted to the location and service listed on this license.

Sec +100 3

AMBULANCE SERVICE AREA FRANCHISE RFP