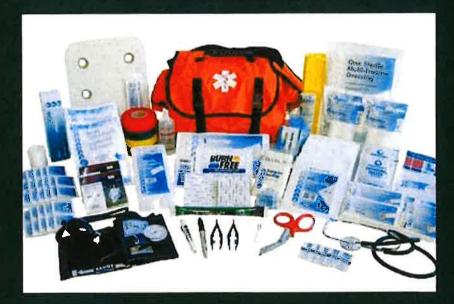

CRFR patient care equipment meets or exceeds the Oregon Health Authority requirements as specified in ORS 682.017 to ORS 682.991 and OAR 333-255-0070 thru 333-255-0073. In addition supplies are secured and there is a preventive maintenance program of equipment.

Each in service Licensed Ambulance conforms to State Standards of Equipment and Supplies. Equipment and Supplies at Columbia River Fire and Rescue exceed OAR 333-255-0072. Equipment and Supplies are checked at the beginning of each shift and a complete inventory of Supplies is completed and documented monthly on Ambulances. In addition, CRFR has a preventive maintenance program for our medical equipment. We provide scheduled testing, calibration and preventive maintenance based on manufacturer recommendations. We also have a planned replacement schedule and budget accordingly.