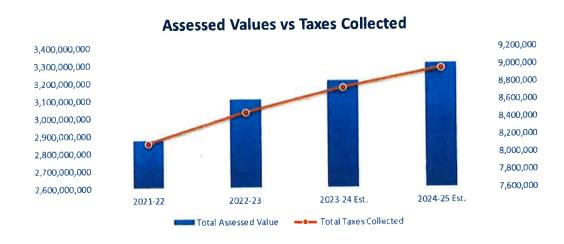

ng, put projects on hold, and reduce staffing through attrition.

#### **Property Taxes**

This budget, we are only forecasting a 1.0% increase in total property tax collections from the prior year's budget. This reduced percentage of increase is because current year collections are short of FY 2023-24 adopted budget projections, resulting in a lower base to project from. The County Assessor sent a letter on January 31, 2024, notifying the District that the County is withholding tax collections in anticipation of a tax refund for Cascade Tissue and other possible offsets. As of the end of March, the County had withheld \$96,129 from the District's tax collections.

The District's permanent tax rate of \$2.9731/1,000 of assessed value is used to calculate general operating property taxes.



According to existing regulations, a property's assessed value is typically lower than its market value, which is determined by comparing it to similar properties. In addition, the District experiences compression in its collections with Urban Renewal Areas where the tax rolls have been frozen (i.e., no new growth in collections). When we factor in these things, the true collection rate for the District is approximately 92%. Therefore, we have budgeted collections of \$8,960,000 (rounded figure) for the proposed budget.

#### **Charges for Services**

Service charges are budgeted to increase by 2% over the prior budget. The District is continuing the Ground Emergency Medical Transport (GEMT) grant and partnering with Systems Design West (EMS Billing company) for accurate EMS billing repo