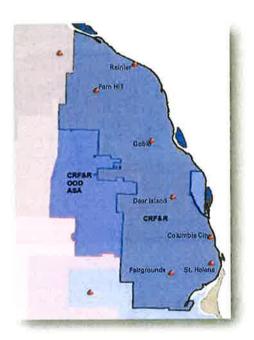

Columbia River Fire and Rescue serves an area of approximately 185 square miles and has an estimated population of 25,000 residents. The district operates from seven stations, a business office, and a joint maintenance facility. The southern portion of the district has been in a slow growth mode for the last five (5) years due in part to the economic downturn in the country. St. Helens, small town, rural demographics are rapidly changing to that of a bedroom community for the Portland metropolitan area.

St. Helens is also the Columbia County Seat and has a large county work force

The district has 10 major buildings which are:

- 1. St Helens Station 105 South 12th Street, St. Helens
- 2. Rainier Station 211 2nd Street West, Rainier
- 3. Fairground Station 58798 Saulser Road, St. Helens
- 4. Deer Island Station 33710 Canaan Road, Deer Island
- 5. Goble Station 69321 Nicolai Road, Rainier
- 6. Fernhill Station 73153 Doan Road, Rainier
- 7. Columbia City Station 400 G Street, Columbia City
- 8. Administrative Office 270 Columbia Blvd, St. Helens
- 9. Joint Maintenance Facility 58555 McNulty Way, St. Helens
- 10. Lee Broadbent Training Center58577 McNulty Way, St. Helens