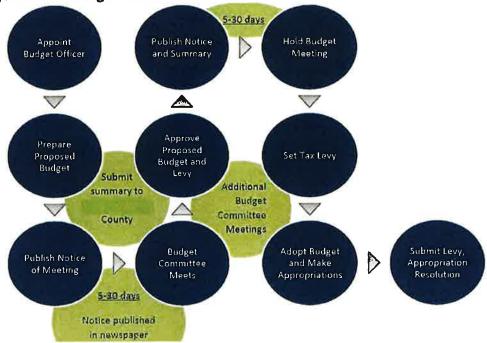

Cycle

The budget, or financial plan, begins each year, with the executive staff review of the budget calendar and a review of issues to address in the budget preparation. The budget process then officially kicks off with the Fire Chief requesting needs from division staff and Battalion Chiefs. The budgets requests are reviewed by the Fire Chief and then submitted to the budget officer in early February. Finance then forecasts revenues and meets with the Fire Chief to review and discuss the Division budget requests. The budget officer and executive staff ensure the budget meets both key strategic goals in program funding and in overall financial health of the District. Cuts and adjustments are then made as needed to prepare a balanced proposed budget.

The Oregon Local Budget Law Process



#### **Budget Amendments**

The process for amending the budget by state budget laws as outlined in Chapter 294 of the Oregon Revised Statutes. The governing body's spending authority within existing appropriations is set by the levels in the adopting resolution and may be increased by (1) transferring amounts among appropriations in the same fund, or (2) transferring from an appropriation in the General Fund to an appropriation category in another fund. The governing body must enact a resolution providing for the transfer.

#### Supplemental Budgets

By transferring appropriations, the District usually has enough flexibility to carry out the programs prescribed in the adopted budget. There may be times when an adopted budget gives no authority to make certain expenditures or when revenu