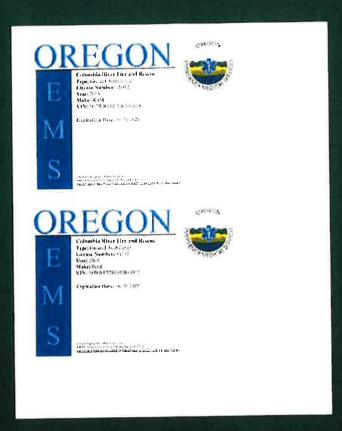

# Ambulance Business License with the Oregon Health Authority, Public Health Division (3.1.1)

# Oregon Health Authority Emergency Medical Services and Trauma Systems

#### Ambulance Service License presented to

#### Columbia River Fire and Rescue

**License Number: 0506** 

270 Columbia Blvd St. Helens, OR 97051

Issue Date: 04/26/2024 Expiration Date: 06/30/2025

Pursuant to ORS 682 and OAR 250, this ambulance service license is valid unless suspended or revoked for violation of any statute under which issued, or any rule or regulation adopted by the Oregon Health Authority, EMS and Trauma Systems Program.

This license is not transferable and is restricted to the location and service listed on this license.

Sec +100 3

AMBULANCE SERVICE AREA FRANCHISE RFP