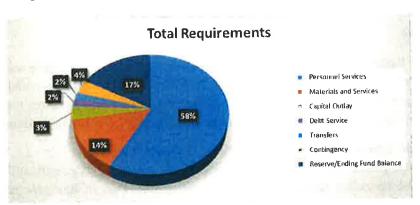

y 5% and are expected to remain fairly stable over the next fiscal year, but there are possible rate cuts in the future. While the District's cash on hand varies, the District keeps its property tax revenue in LGIP and only transfers out the amount necessary each month to fund payroll and accounts payable, thus maximizing interest earnings.

#### Miscellaneous

The proposed includes used equipment surplus sales. As is best practice, the equipment will be placed on GovDeals government auction in hopes of recovering the most for our aging and surplus equipment.

#### **Transfers from Other Funds**

This accounts for the inter-fund activities between the various Funds.

# Total Expenditures & Significant Changes

Total Requirements equals \$14,474,600, and the largest of these is Personnel.



#### **Personnel Services**



The decision to remove the Fire Marshal, keep the Division Chief of Training position vacant until FY 25-26, and eliminate three battalion chief positions was made to balance the budget and ensure that CRFR's personnel service expenditures are below our annual tax revenues. In addition, a staffing model change has been implemented to include single-role paramedics and EMT-B personnel, which has led to a total of 27 full-time equivalent (FTE) firefighter personnel and 8 FTE single-role personnel beginning in FY 24-25. This change has allowed us to provide the best possible service to the community we serve within our budgetary constraints. We have also significantly reduced our administrative personnel from 16 FTE in FY 21-22 to 6 full-time administrative pe