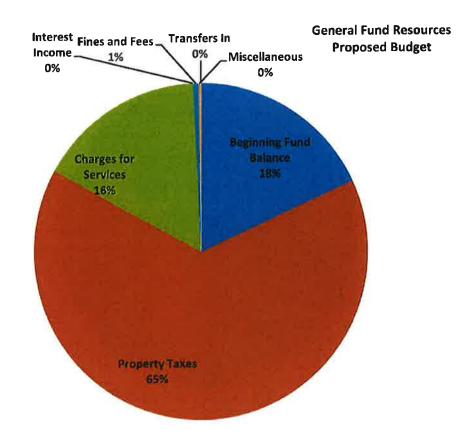

37,577        | 03,034           |               |                                     |              |            |
|                  |                  |               | <b>Capital Fund</b>                 |              |            |
| S <del>+</del> : | 438,487          | 565,000       | Capital Outlay                      | 490,000      | 490,000    |
|                  | 61,513           |               | Reserve/Ending Fund Balance         | 160,000      | 160,000    |
| -                | 500,000          | 565,000       | Total                               | 650,000      | 650,000    |
| 16,173,159       | 16,869,066       | 13,543,400    | GRAND TOTAL                         | 14,474,600   | 14,474,600 |

|      | Dane |
|------|------|
| Book | Page |

## **GENERAL FUND**





| 2022       | 2023       | 2024       | General Fund              | 2025       | 2025       |
|------------|------------|------------|---------------------------|------------|------------|
| Actual     | Actual     | Adopted    | Resource Summary          | Proposed   | Approved   |
| 3,814,916  | 2,718,479  | 1,400,000  | Beginning Fund Balance    | 2,500,000  | 2,500,000  |
| 8,107,127  | 8,437,771  | 8,830,000  | Property Taxes            | 8,960,000  | 8,960,000  |
| 1,996,532  | 2,186,124  | 2,193,000  | Charges for Services      | 2,246,000  | 2,246,000  |
| 318,811    | 29,303     | 50,000     | Intergovernmental Revenue | 2          | -          |
| 13,792     | 94,181     | 75,000     | Interest Income           | 75,000     | 75,000     |
| 25,651     | 133,248    | 15,400