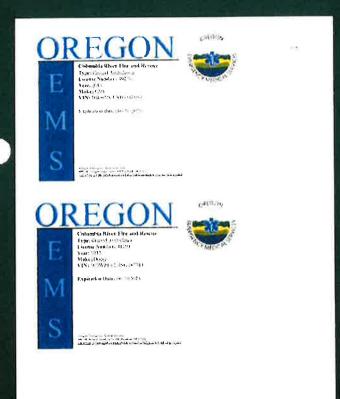

# Ambulance Business License with the Oregon Health Authority, Public Health Division (3.1.1)

# Oregon Health Authority Emergency Medical Services and Trauma Systems

#### Ambulance Service License presented to

#### Columbia River Fire and Rescue

**License Number: 0506** 

270 Columbia Blvd St. Helens, OR 97051

Issue Date: 04/26/2024 Expiration Date: 06/30/2025

Pursuant to ORS 682 and OAR 250, this ambulance service license is valid unless suspended or revoked for violation of any statute under which issued, or any rule or regulation adopted by the Oregon Health Authority, EMS and Trauma Systems Program.

This license is not transferable and is restricted to the location and service listed on this license.

Sec +100 3

AMBULANCE SERVICE AREA FRANCHISE RFP