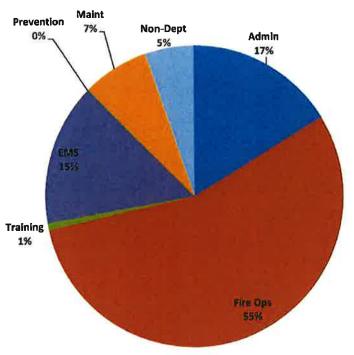

,127  | 8,437,771  | 8,830,000  | Property Taxes            | 8,960,000         | 8,960,000        |
| 1,996,532  | 2,186,124  | 2,193,000  | Charges for Services      | 2,246,000         | 2,246,000        |
| 318,811    | 29,303     | 50,000     | Intergovernmental Revenue | ; <del>=</del> /: | 5 <del>4</del> 8 |
| 13,792     | 94,181     | 75,000     | Interest Income           | 75,000            | 75,000           |
| 25,651     | 133,248    | 15,400     | Miscellaneous             | 28,600            | 28,600           |
| 4,440.00   | 1,377,884  | 200,000    | Transfers In              |                   | ٠                |
| 14,281,269 | 14,976,990 | 12,763,400 | TOTAL RESOURCES           | 13,809,600        | 13,809,600       |

#### **General Fund Expenditures by Department**



#### **General Fund Expenditures by Category**



315,000

1,678,760

315,000

1,678,760

| 2022       | 2023             | 2024       | General Fund                | 2025             | 2025       |
|------------|------------------|------------|-----------------------------|------------------|------------|
| Actual     | Actual           | Adopted    | Expense Summary             | Proposed         | Approved   |
|            |                  |            | Summary                     |                  |            |
| 9,164,552  | 9,414,893        | 9,601,430  | Personnel Services          | 8,423,260        | 8,423,260  |
| 1,294,192  | 1,458,909        | 1,831,166  | Materials and Services      | 2,044,620        | 2,044,620  |
| 468,735    | -                | =          | Capital