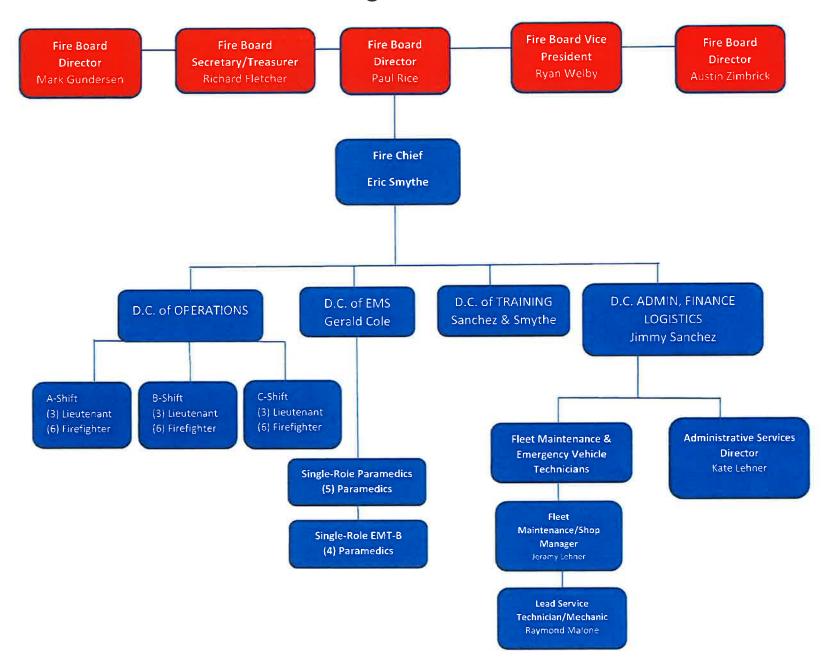

#### ORGANIZATION AND MANAGEMENT

Eric Smythe Fire Chief

Jerry Cole
Division Chief EMS

| Book | Page |  |
|------|------|--|

Helens was then called the "Payroll Capital" of the world due to the large number of shipyards, mills, and a deep water port. According to interviews with some of the firefighters of that era, the station on South 1st was a large two story wood building that housed the fire department, apparatus, and some city employees. The on-duty and volunteer firefighters lived in the building quarters on the second floor where there was also a gymnasium for their use. Contrary to what was previously thought, there was no "pole" for the firefighters to slide down for emergency calls, they took the stairs. The sole engine in those days was a Brockway, its parentage was uncertain but it did carry a 55 gallon tank of soda acid solution for fire suppression. It was not a "pumper" by the standards of that day, and it barely had enough power to get up Despains hill on Columbia Boulevard. Apparently, the old Brockway often needed a push to get up that hill and several others around the city. Two fire engines were added in 1929 that greatly increased the capability of the department to respond to fires. One engine was a Studebaker with a 180 horsepower engine and the other was a Seagrave with a 150 horsepower engine. Both engines were "pumpers" and they gave the department a much improved ability to fight fires in the city.

### Eric Smythe Fire Chief

- 34.5 years of EMS experience in the Fire Service / EMS
- 10.5 years with CRFR
- Currently Certified EMT Basic / Paramedic 1993 2015
- Bachelor of Science Public Safety and Emergency Management
- Chief Smythe is a legacy firefighter, his father Dale Smythe was a firefighter for 30 years in California and his Grandfather Cleo Dale Smythe was an oil refinery firefighter for 32 years.

Jerry Cole
Division Chief
EMS

- Over 33 years of EMS experience in the Fire Service / EMS
- Currently Certified as Paramedic
- AAS Degree in Fire Science with specialty classes in management / budgeting
- EMS Instructor
- 22 years of management expericance

#### Fleet Maintenance

Columbia River Fire and Rescue has an in house highly qualified apparatus maintenance shop where two skilled technicians work to keep equipment in top condition. These technicians have received extensive training and have the expertise needed to repair and maintain a variety of apparatuses. With their knowledge and experience, they are able to identify and fix any issues that may arise, ensuring that the equipment functions properly and efficiently. At least one shop technician is on call 24 hours a day 365 days a year to ensure that our fleet of ambulances are ready to respond. Fleet maintenance personnel are Emergency Vehicle Technicians (EVT). A total of 5 certifications for ambulance and includes, 1. Maintenance, Inspection and Testing, 2. Design and Performance Standards of Ambulances, 3. Ambulance Electrical Systems, 4. Ambulance Heating, Air Conditioning, and 5. Ventilation and Ambulance Cab, Chassis, and Powertrain.

Jeremy Lehner

**Raymond Malone** 

Book \_\_\_\_\_Page\_\_\_\_

Section 2

AMBULANCE SERVICE AREA FRANCHISE RFP