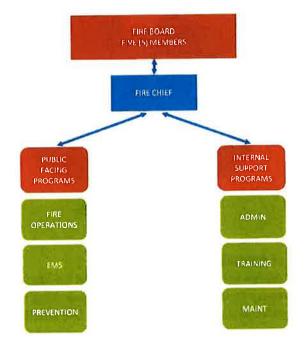

The fire district is organized under the policies and standards of conduct that are adopted by the elected five-person board of directors of Columbia River Fire and Rescue. These policies and standards of conduct establish the structure by which personnel, equipment and facilities are provided for service to the general public.

### Eric Smythe Fire Chief

- 34.5 years of EMS experience in the Fire Service / EMS
- 10.5 years with CRFR
- Currently Certified EMT Basic / Paramedic 1993 2015
- Bachelor of Science Public Safety and Emergency Management
- Chief Smythe is a legacy firefighter, his father Dale Smythe was a firefighter for 30 years in California and his Grandfather Cleo Dale Smythe was an oil refinery firefighter for 32 years.

Jerry Cole
Division Chief
EMS

- Over 33 years of EMS experience in the Fire Service / EMS
- Currently Certified as Paramedic
- AAS Degree in Fire Science with specialty classes in management / budgeting
- EMS Instructor
- 22 years of management expericance