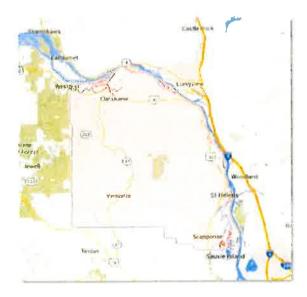

Columbia River Fire and Rescue serves an area of approximately 185 square miles and has an estimated population of 25,000 residents. The district operates from seven stations, a business office, and a joint maintenance facility. The southern portion of the district has been in a slow growth mode for the last five (5) years due in part to the economic downturn in the country. St. Helens, small town, rural demographics are rapidly changing to that of a bedroom community for the Portland metropolitan area.

St. Helens is also the Columbia County Seat and has a large county work force

The district has 10 major buildings which are:

- 1. St Helens Station 105 South 12th Street, St. Helens
- 2. Rainier Station 211 2nd Street West, Rainier
- 3. Fairground Station 58798 Saulser Road, St. Helens
- 4. Deer Island Station 33710 Canaan Road, Deer Island
- 5. Goble Station 69321 Nicolai Road, Rainier
- 6. Fernhill Station 73153 Doan Road, Rainier
- 7. Columbia City Station 400 G Street, Columbia City
- 8. Administrative Office 270 Columbia Blvd, St. Helens
- 9. Joint Maintenance Facility 58555 McNulty Way, St. Helens
- 10. Lee Broadbent Training Center58577 McNulty Way, St. Helens