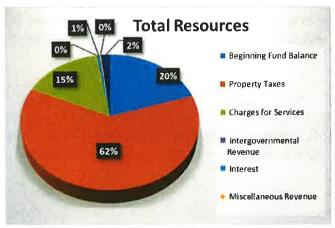

0 | Total Resources             | 14,474,600 | 931,200     | 7%     |
|            |                             |            |             |        |
| 9,601,430  | Personnel Services          | 8,423,260  | (1,178,170) | -12%   |
| 1,846,166  | Materials and Services      | 2,059,620  | 213,454     | 12%    |
| 565,000    | Capital Outlay              | 490,000    | (75,000)    | -13%   |
| 330,804    | Debt Service                | 329,675    | (1,129)     | 0%     |
| 700,000    | Transfers                   | 250,000    | (450,000)   | -64%   |
| (*)        | Contingency                 | 500,000    | 500,000     | 100%   |
| 500,000    | Reserve/Ending Fund Balance | 2,422,045  | 1,922,045   | 384%   |
| 13,543,400 | Total Requirements          | 14,474,600 | 931,200     | 7%     |



Total Resources and Significant Changes
Total Resources equal \$14,474,600, the largest of which is Property Taxes.

#### **Beginning Fund Balance**

The District is forecasting a beginning fund balance of \$2,895,000 to cover expenses from July 1<sup>st</sup> until November when significant property tax revenues are received. The beginning fund balance is equal to the Ending fund balance at the end of the fiscal year. This is often explained as the dollars needed

to carry the District from July 1 through October, as property tax payments are minimal during these months. The beginning fund balance has increased significantly over the prior year, thanks to the sacrifices of the District's management staff in the efforts to curb spending, put projects on hold, and reduce staffing through